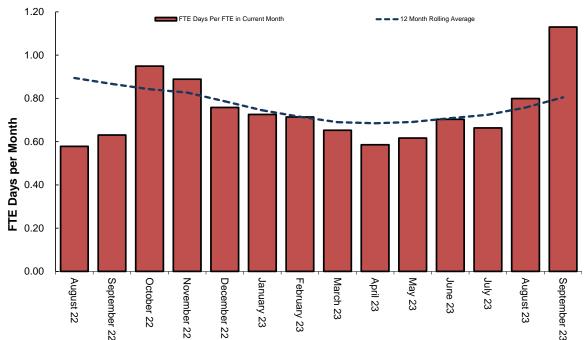

### 3. Summary of key data

- The summary of trends graph in Appendix 1 shows the outturn for absence for the full year up to September 2023 at 9.66 days. The year-to-date absence rate is higher than both the previous quarter and previous month's outturn, and now is above the target of nine days.
- Active management of long-term cases of absence continues with regular training being offered to managers to help them to effectively support employees back to work. Clearly, as can be seen in table that shows the analysis of long and short-term absence for September, it is particularly important to pay attention to such absences as long-term sickness currently accounts for almost 60% of days lost. The number of cases of long-term absence has risen from five to twelve over the last six months. So, 12 employees are accounting for about 60% of all days lost due to absence.
- In order to help support people to remain at work the Council provides an Employee Assistance Programme that gives 24/7 access to a range of "talking therapies" either telephone-based or in person together with access to a local physiotherapy service through HR referral.

# Summary of trends graph; year to date September

| 1.20                                           | ſ         |              |            | FTE Day     | s Per FTE in | Current Mont | h           |          |          | - 12 Month F | Rolling Avera | ge      |           |              |
|------------------------------------------------|-----------|--------------|------------|-------------|--------------|--------------|-------------|----------|----------|--------------|---------------|---------|-----------|--------------|
| 1.00                                           | -         |              |            |             |              |              |             |          |          |              |               |         |           |              |
| 0.80<br>- <b>-</b>                             | -         |              |            |             |              | <b>,</b>     |             |          |          |              |               |         |           |              |
| 0.60 <b>ber Wonth</b><br>0.40 <b>ber 0.</b> 40 |           |              |            |             |              |              |             |          |          |              |               |         |           |              |
| <b>d SAD</b>                                   | -         |              |            |             |              |              |             |          |          |              |               |         |           |              |
| <b>H</b> 0.20                                  | -         |              |            |             |              |              |             |          |          |              |               |         |           |              |
| 0.00                                           | August 22 | September 22 | October 22 | November 22 | December 22  | January 23   | February 23 | March 23 | April 23 | May 23       | June 23       | July 23 | August 23 | September 23 |

### Summary of Trends

| Month        | Total<br>Absence % | 12 Month<br>Average (%) | FTE Days per<br>FTE in Current<br>Month | FTE Days per<br>FTE 12 Month<br>Average | FTE Days<br>per FTE per<br>Month<br>Average |
|--------------|--------------------|-------------------------|-----------------------------------------|-----------------------------------------|---------------------------------------------|
| August 22    | 2.63               | 4.09                    | 0.58                                    | 10.73                                   | 0.89                                        |
| September 22 | 3.00               | 3.98                    | 0.63                                    | 10.40                                   | 0.87                                        |
| October 22   | 4.52               | 3.90                    | 0.95                                    | 10.11                                   | 0.84                                        |
| November 22  | 4.04               | 3.82                    | 0.89                                    | 9.92                                    | 0.83                                        |
| December 22  | 3.99               | 3.70                    | 0.76                                    | 9.44                                    | 0.79                                        |
| January 23   | 3.46               | 3.54                    | 0.73                                    | 8.94                                    | 0.75                                        |
| February 23  | 3.57               | 3.42                    | 0.71                                    | 8.58                                    | 0.72                                        |
| March 23     | 2.84               | 3.28                    | 0.65                                    | 8.28                                    | 0.69                                        |
| April 23     | 3.25               | 3.23                    | 0.59                                    | 8.22                                    | 0.69                                        |
| May 23       | 3.08               | 3.27                    | 0.62                                    | 8.29                                    | 0.69                                        |
| June 23      | 3.20               | 3.34                    | 0.70                                    | 8.50                                    | 0.71                                        |
| July 23      | 3.16               | 3.39                    | 0.66                                    | 8.69                                    | 0.72                                        |
| August 23    | 3.63               | 3.48                    | 0.80                                    | 9.09                                    | 0.76                                        |
| September 23 | 5.38               | 3.68                    | 1.13                                    | 9.66                                    | 0.81                                        |